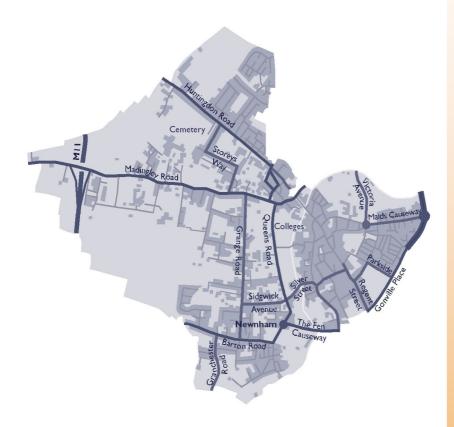

### Neighbourhood profile update Cambridge City West Neighbourhood

### December 2011

Sergeant Jayne Drury – City West Neighbourhood Policing Team (NPT).

Sergeant Michael Barnshaw – City Central NPT.

Lynda Kilkelly (Community Safety), Cambridge City Council

| 1. | INTRODUCTION                    | 2   |
|----|---------------------------------|-----|
|    | Aim                             | 2   |
|    | Methodology                     | 2   |
| 2  | NEIGHBOURHOOD TRENDS            | 3   |
| 3  | EMERGING ISSUES                 | 3   |
| 4  | CURRENT CRIME & INCIDENT LEVELS | 4-6 |
| 5  | RECOMMENDATIONS                 | 7   |