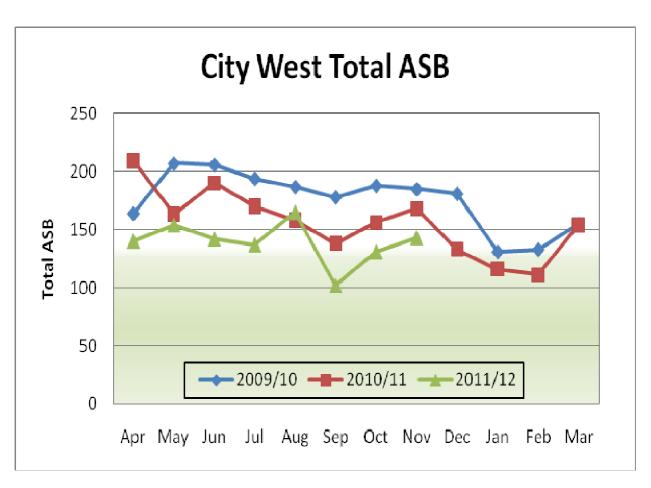

### 2 Neighbourhood trends

Total crime in City West has seen a decrease of 110 offences from 1605 reported in the previous period to 1495 reported in the last 4 month period. This is also a decrease from the same period last year when there were 1956 reported offences. Anti-social behaviour (ASB) has also seen a decrease with 541 incidents in this period compared to 573 in the last. This is also lower than last year when there were 620 reported incidents.