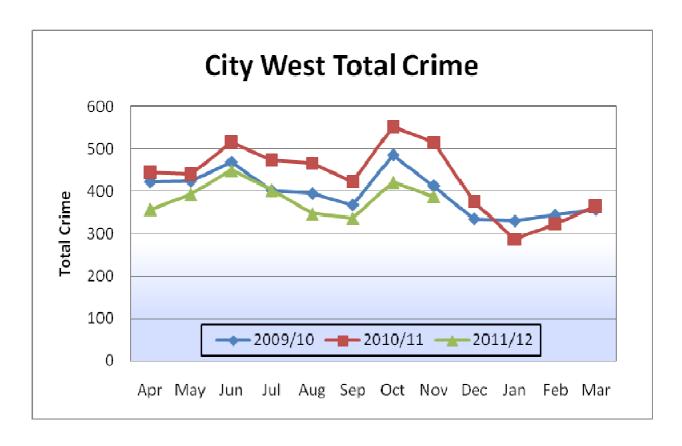

### 2 Neighbourhood trends

Total crime in City West has seen a decrease of 110 offences from 1605 reported in the previous period to 1495 reported in the last 4 month period. This is also a decrease from the same period last year when there were 1956 reported offences. Anti-social behaviour (ASB) has also seen a decrease with 541 incidents in this period compared to 573 in the last. This is also lower than last year when there were 620 reported incidents.